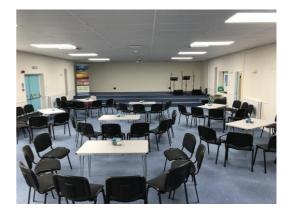

# Community Room

Suitable for groups 10-80 Can seat 100+. Room can be used in a flexible way. Large TV screen