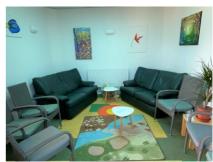

#### Market Rasen New Life Church Centre: Rooms for Hire





Main Hall Suitable groups of 20 -100 (150 max in rows)





# Community Room

Suitable for groups 10-80 Can seat 100+. Room can be used in a flexible way. Large TV screen





#### **Eden Room**

set up café /bistro style/ but can be varied. Suitable for small groups up to 30 max. 2 sofas too!





### **Upstairs**

Meeting Room TV & wifi small groups up to 10 Small meeting room/counseling room (for 2-4 people) Office 2 also availab Access to upstairs toilet & drinks making facilities, microwave







## Kitchen

- 2 cookers (both electric)
- Fridge & freezer space
- Dishwasher
- Crockery & cutlery for 100



# Conservatory

- 2 sofas
- 4 chairs
- Table