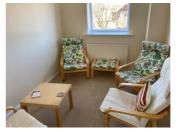

#### Market Rasen New Life Church Centre: Rooms for Hire





Main Hall Suitable groups of 20 -100 (150 max in rows)





# Community Room

Suitable for groups 10-80 Can seat 100+. Room can be used in a flexible way. Large TV screen





#### **Eden Room**

set up café /bistro style/ but can be varied. Suitable for small groups up to 30 max. 2 sofas too!





### **Upstairs**

Meeting Room TV & wifi small groups up to 10 Small meeting room/counseling room (for 2-4 people) Office 2 also availab Access to upstairs toilet & drinks making facilities, microwave







## Kitchen

- 2 cookers (both electric)
- Fridge & freezer space
- Dishwasher
- Crockery & cutlery for 100



# Conservatory

- 2 sofas
- 4 chairs
- Table