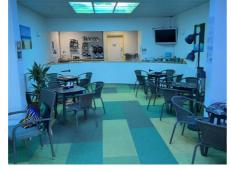

#### **Eden Room**

set up café /bistro style/ but can be varied. Suitable for small groups up to 30 max. 2 sofas too!