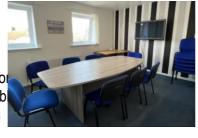

### **Upstairs**

Meeting Room TV & wifi small groups up to 10 Small meeting room/counseling room (for 2-4 people) Office 2 also availab Access to upstairs toilet & drinks making facilities, microwave