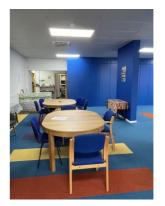

### **Upstairs**

Meeting Room TV & wifi small groups up to 10 Small meeting room/counseling room (for 2-4 people) Office 2 also availab Access to upstairs toilet & drinks making facilities, microwave