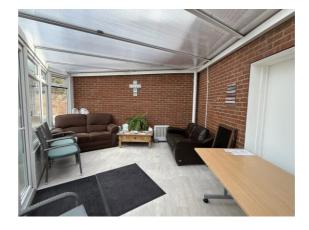

#### Market Rasen New Life Church Centre: Rooms for Hire





Main Hall Suitable groups of 20 -100 (150 max in rows)





# Community Room

Suitable for groups 10-80 Can seat 100+. Room can be used in a flexible way. Large TV screen





#### **Eden Room**

set up café /bistro style/ but can be varied. Suitable for small groups up to 30 max. 2 sofas too!





### **Upstairs**

Meeting Room TV & wifi small groups up to 10 Small meeting room/counseling room (for 2-4 people) Office 2 also availab Access to upstairs toilet & drinks making facilities, microwave







## Kitchen

- 2 cookers (both electric)
- Fridge & freezer space
- Dishwasher
- Crockery & cutlery for 100



# Conservatory

- 2 sofas
- 4 chairs
- Table