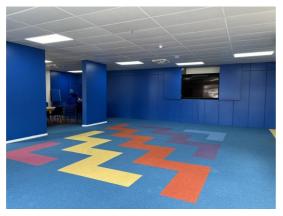

# Community Room

Suitable for groups 10-80 Can seat 100+. Room can be used in a flexible way. Large TV screen