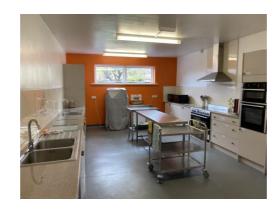

## Kitchen

- 2 cookers (both electric)
- Fridge & freezer space
- Dishwasher
- Crockery & cutlery for 100